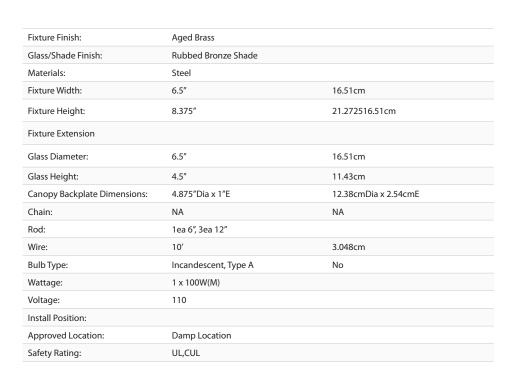

## Duncan AB

3604-M1L AB-RBZ

UPC: 844375037380

Mini Pendant with Rod

Transform the look of your room with this classic, vintage-inspired fixture by Golden Lighting. Golden Lighting's Duncan collection is contemporary style with an industrial feel. The collection features a variety of simple, traditional silhouettes that are a nod to a bygone era. A variety of plated and painted metal shade finishes are offered in combination with durable Aged Brass, Chrome or Pewter fixture bodies. Rubbed Bronze fixtures are paired with Rubbed Bronze shades. This rod-hung mini pendant features a may be hung individually or grouped over a bar.